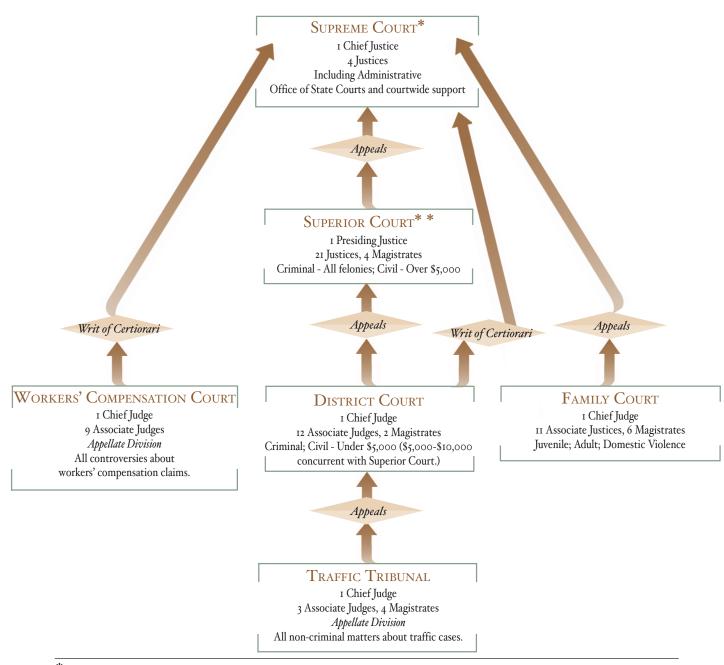

## COURT STRUCTURE

<sup>\*</sup> Court of last resort

<sup>\* \*</sup> Court of general jurisdiction

All other courts have limited jurisdiction.